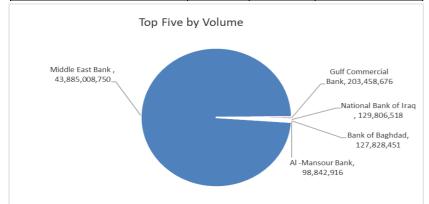

#### **Traded Volume**

| Company Name                | Closing<br>Price | Change (%) | Traded Volume  |  |  |
|-----------------------------|------------------|------------|----------------|--|--|
| Middle East Bank            | 0.080            | 0.00       | 43,885,008,750 |  |  |
| <b>Gulf Commercial Bank</b> | 0.300            | 0.00       | 203,458,676    |  |  |
| National Bank of Iraq       | 3.770            | 1.89       | 129,806,518    |  |  |
| Bank of Baghdad             | 4.290            | 0.94       | 127,828,451    |  |  |
| Al -Mansour Bank            | 1.950            | 1.04       | 98,842,916     |  |  |