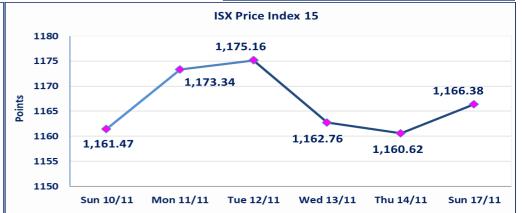

| Traded Value and OTC | 5,961,591,995 |
|----------------------|---------------|
|                      |               |
| ISX Index 15         | 1166.38       |
| Previous ISX Index15 | 1160.62       |
| Change %             | 0.50          |
| Change               | 5.76          |