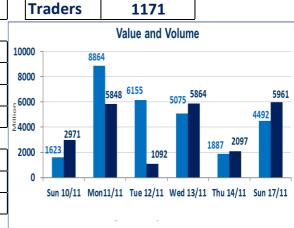

**Traded Volume and OTC** 

Change

| Traded Value and OTC | 5,961,591,995 |
|----------------------|---------------|
|                      |               |
| ISX Index 15         | 1166.38       |
| Previous ISX Index15 | 1160.62       |
| Change %             | 0.50          |
| Change               | 5.76          |

| Non Traded listed | 43 | ОТС | 5  |
|-------------------|----|-----|----|
| Higher Companies  |    |     | 23 |
| Lower Companies   |    |     | 10 |

44,927,523,755

5.76

For special orders

BARAAM AL-KHAIR Company executed an intended reciprocal order on the shares of Middle East Bank, with a number of (43,880,000,000) shares, worth (3,510,400,000) dinars, during the additional session time (after 1 p.m.) in accordance with the procedures for executing large transactions.