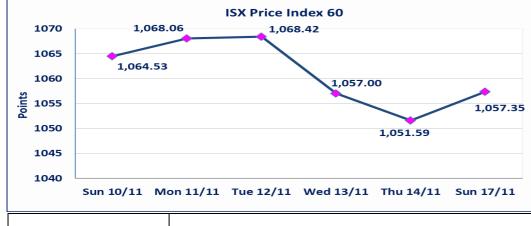

#### ISX Trading Indices of Sunday 17/11/2024

| ISX Index 60         | 1057.35 |
|----------------------|---------|
| Previous ISX Index60 | 1051.59 |
| Change %             | 0.55    |

| Listed Companies               | 104 | ОТС | 6 |
|--------------------------------|-----|-----|---|
| <b>Traded Listed Companies</b> | 46  | ОТС | 1 |
| AGM Companies                  | 8   |     |   |
| Suspended Companies            |     |     | 7 |